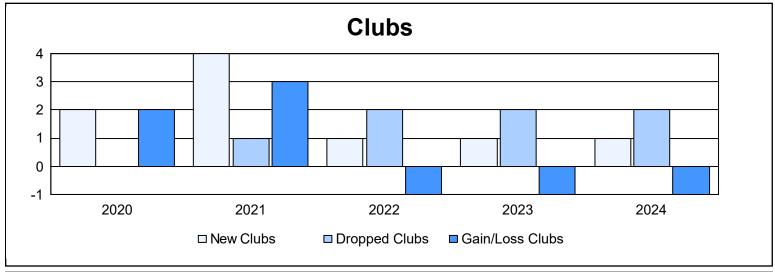

District LC 8 As of June 2024 Cumulative

| Year      | New<br>Clubs | Dropped<br>Clubs | Gain/<br>Loss<br>Clubs | New<br>Members | Charter<br>Members | Reinstate<br>Members | Transfer<br>Members | Total<br>Member<br>Added | Total<br>Members<br>Dropped | Gain/<br>Loss<br>Members |
|-----------|--------------|------------------|------------------------|----------------|--------------------|----------------------|---------------------|--------------------------|-----------------------------|--------------------------|
| 2019-2020 | 2            | 0                | 2                      | 223            | 57                 | 17                   | 2                   | 299                      | 258                         | 41                       |
| 2020-2021 | 4            | 1                | 3                      | 220            | 127                | 20                   | 5                   | 372                      | 454                         | -82                      |
| 2021-2022 | 1            | 2                | -1                     | 208            | 36                 | 21                   | 10                  | 275                      | 407                         | -132                     |
| 2022-2023 | 1            | 2                | -1                     | 244            | 25                 | 34                   | 6                   | 309                      | 298                         | 11                       |
| 2023-2024 | 1            | 2                | -1                     | 279            | 26                 | 8                    | 3                   | 316                      | 278                         | 38                       |
| Average   | 2            | 1                | 0                      | 235            | 54                 | 20                   | 5                   | 314                      | 339                         | -25                      |